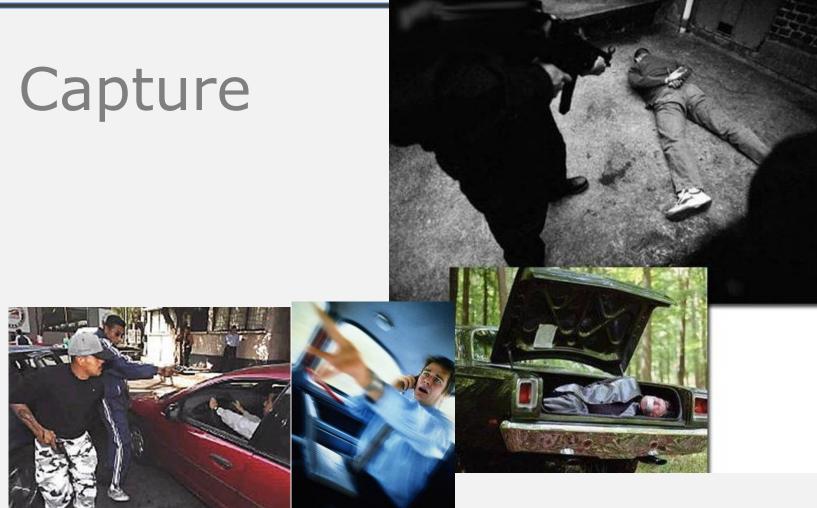

- Types of Kidnapping
- Anatomy of a Kidnapping
- Awareness and Survival
- Questions

- Virtual
- Express
- Kidnap for Ransom
- Revenge

- Surveillance
  - Assets
  - Routine
  - Predictability