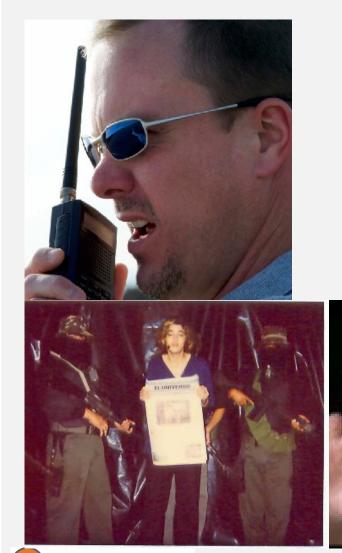

## Detention

- Negotiation
  - Proof of Life
  - Reduction of Expectations
  - Manage Threats

## **TACTICS USED BY KIDNAPERS**

- Offensive Language
- Threats against victim or family
- False expectations
- Mutilation: real or simulated
- Torture or violation: real or simulated
- Mock Executions
- Silence & uncertainty to punish the family