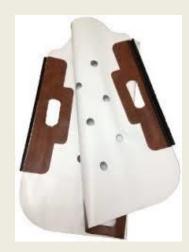

**EMPLOYEE LIFTING SOLUTIONS** 

- Bed Made EZ Mattress Wedge
- Pillow Genie
- Powered Pole Scrubbers
- Use of tools <u>on poles</u>, so Employees don't have to bend over or stoop