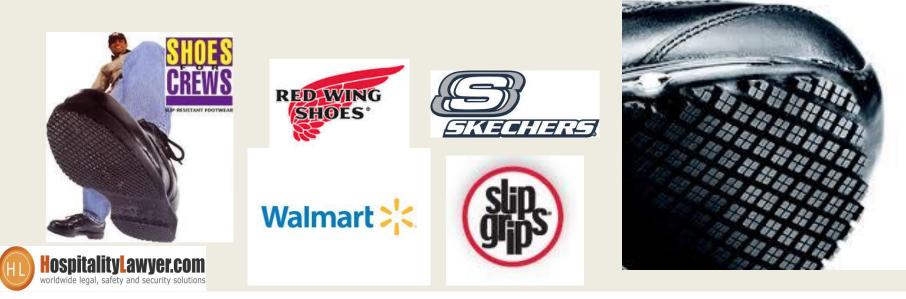

#### SOLUTIONS FOR SLIP/TRIP/FALL

- Make your employees purchase specific workplace non slip shoes
- Prices range from \$20 to \$150, affordable with great styles
- Provide an incentive, \$20 credit per pair a year etc.
- Shoe manufacturers will come to workplace to sell and fit
- These shoes work!