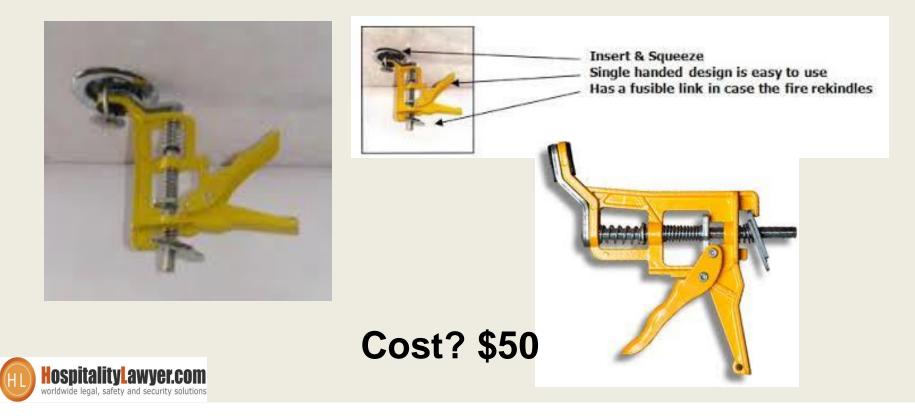

### **Shutgun** is a tool designed to **shut off** an activated fire sprinkler heads instantly.