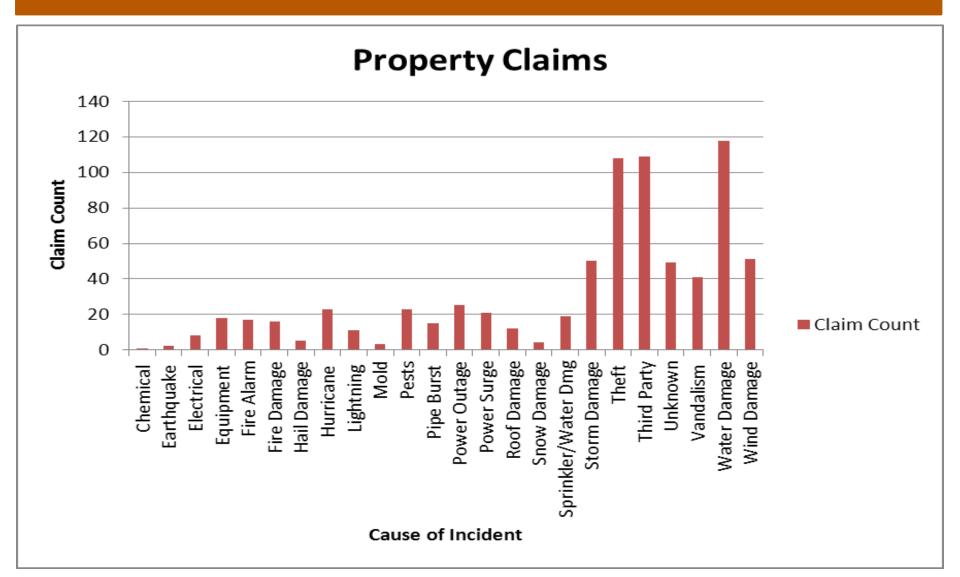

#### **PROPERTY CLAIMS**

#### **TOP (5) CLAIMS BY NUMBER FILED**

#### WATER DAMAGE IS "KING"