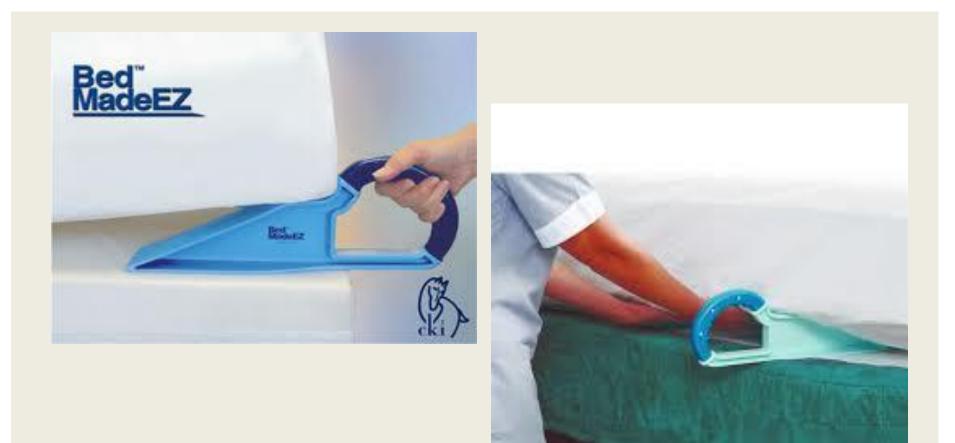

**EMPLOYEE LIFTING SOLUTIONS** 

- Bed Made EZ Mattress Wedge
- Pillow Genie
- Powered Pole Scrubbers
- Use of tools <u>on poles</u>, so Employees don't have to bend over or stoop