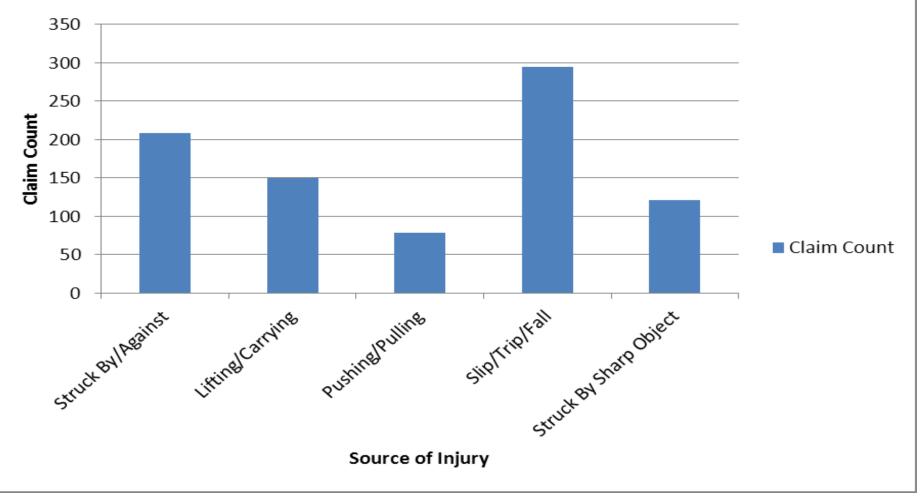

#### **TOP (5) CLAIMS BY NUMBER FILED**

#### **Workers' Compensation Claims**

#### THE TOP WORK COMP CLAIMS ARE:

# Employee Slip / Trip / and Falls Employee Striking or Bumping into an object Employee Lifting and Carrying