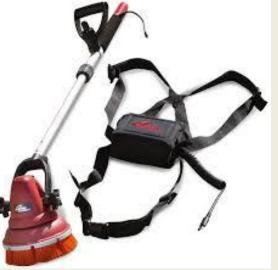

**EMPLOYEE LIFTING SOLUTIONS** 

- Bed Made EZ Mattress Wedge
- Pillow Genie
- Powered Pole Scrubbers
- Use of tools <u>on poles</u>, so Employees don't have to bend over or stoop

#### **POWER SCRUBBER**