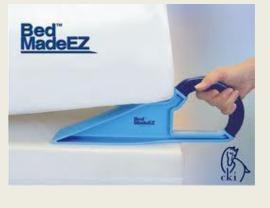

**EMPLOYEE LIFTING SOLUTIONS** 

- Bed Made EZ Mattress Wedge
- Pillow Genie
- Powered Pole Scrubbers
- Use of tools <u>on poles</u>, so Employees don't have to bend over or stoop