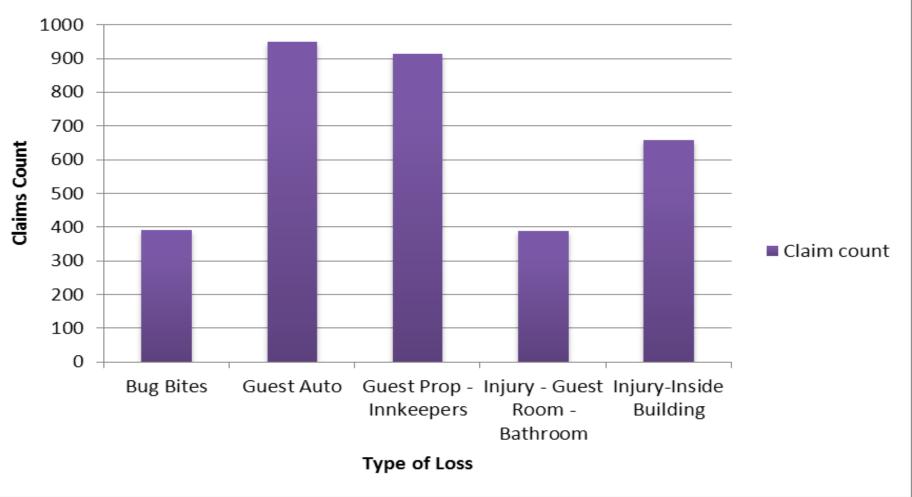

#### **GUEST LIABILITY CLAIMS**

#### **General Liability Claims**

#### **GUEST CLAIMS BY COST**