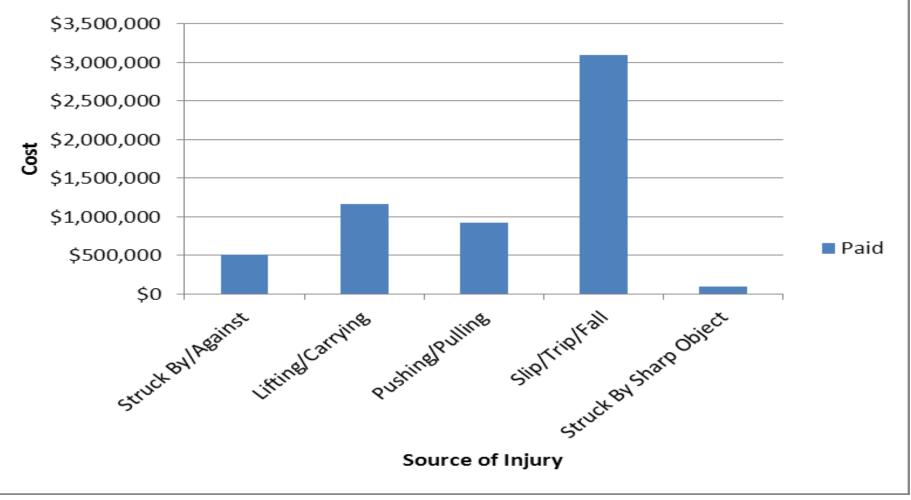

#### TOP WORK COMP CLAIMS BY COST

#### **Workers' Compensation Claims**

#### THE TOP WORK COMP CLAIMS ARE:

# Employee Slip / Trip / and Falls Employee Striking or Bumping into an object Employee Lifting and Carrying