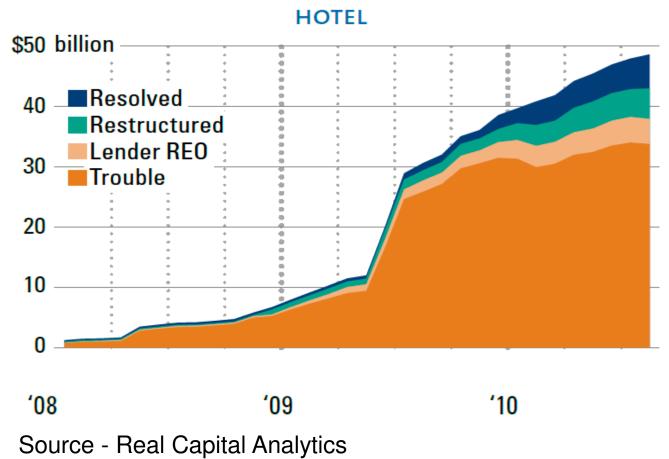

#### **CUMULATIVE DISTRESS VOLUME**

#### PERCENT OF SALES ASSOCIATED WITH DISTRESS

Source - Real Capital Analytics