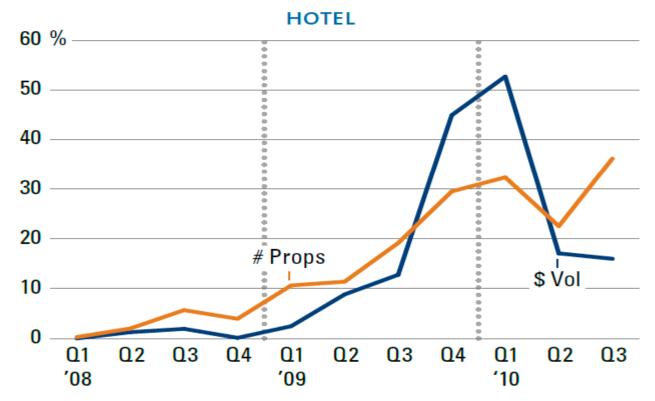

# Distinguishing Hotel Sales from Market Value for Property Tax Purposes

2011 Hospitality Law Conference

Mark S. Hutcheson, Esq. CMI Popp, Gray & Hutcheson

Mark.Hutcheson@property-tax.com

#### Presenter



- Mark S. Hutcheson, Partner, Popp, Gray & Hutcheson, LLP
- Texas APTC Representative
- IPT CMI Designation Committee

#### Market Overview

- Distressed Sales (peaked at 50% of Volume in 2010)
- Transaction Volume Coming Back
- Commercial Mortgage Maturities Will Shape Market over Next 5 Years

#### **CUMULATIVE DISTRESS VOLUME**



#### PERCENT OF SALES ASSOCIATED WITH DISTRESS



Source - Real Capital Analytics

#### **CLOSED VS OFFERED VOLUME**

#### **ALL PROPERTY TYPES**



Source - Real Capital Analytics

#### PROJECTED COMMERCIAL MORTGAGE MATURITIES



## What's in a Sale?

## Components of a Going Concern or Business





## Allocating Intangibles Among Hotel Types

 Intangible Value Tends to Increase with Size and Complexity of Hotel Business

- Convention
- Historic Hotel
- Limited Service
- Economy/Budget

#### Business Value / Room Revenue Relationship







H L HospitalityLawyer.com











#### Segregating Intangible Assets

- Income Approach
  - Forecast Income and Expense
  - Deduct Replacement Allowance
  - =Net Operating Income
  - Deduct Start-Up Costs
  - Deduct FFE (return of and on)
  - Deduct Brand Premium (STR Index)
  - Capitalize resul