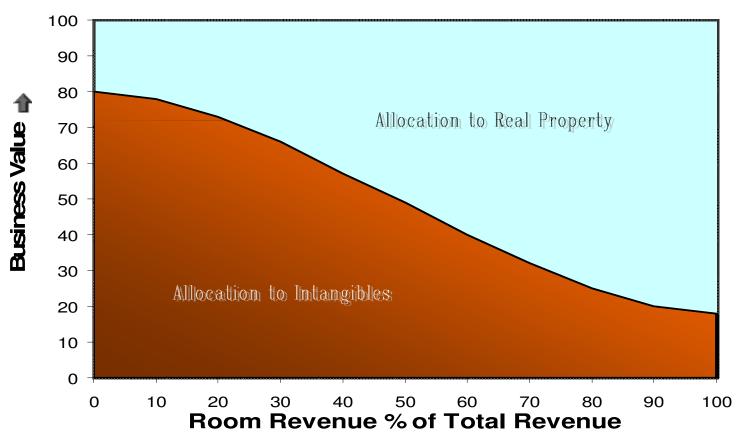

## Allocating Intangibles Among Hotel Types

 Intangible Value Tends to Increase with Size and Complexity of Hotel Business

- Convention
- Historic Hotel
- Limited Service
- Economy/Budget

#### Business Value / Room Revenue Relationship

H L HospitalityLawyer.com