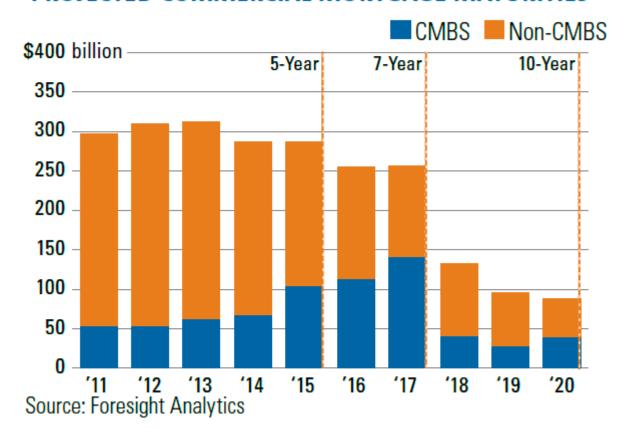

# Distinguishing Hotel Sales from Market Value for Property Tax Purposes

2011 Hospitality Law Conference

Mark S. Hutcheson, Esq. CMI Popp, Gray & Hutcheson

Mark.Hutcheson@property-tax.com

#### Presenter



- Mark S. Hutcheson, Partner, Popp, Gray & Hutcheson, LLP
- Texas APTC Representative
- IPT CMI Designation Committee

#### Market Overview

- Distressed Sales (peaked at 50% of Volume in 2010)
- Transaction Volume Coming Back
- Commercial Mortgage Maturities Will Shape Market over Next 5 Years

#### **CUMULATIVE DISTRESS VOLUME**



#### PERCENT OF SALES ASSOCIATED WITH DISTRESS



Source - Real Capital Analytics

#### **CLOSED VS OFFERED VOLUME**

#### **ALL PROPERTY TYPES**



Source - Real Capital Analytics

#### PROJECTED COMMERCIAL MORTGAGE MATURITIES



## What's in a Sale?

## Components of a Going Concern or Business





## Allocating Intangibles Among Hotel Types

 Intangible Value Tends to Increase with Size and Complexity of Hotel Business

- Convention
- Historic Hotel
- Limited Service
- Economy/Budget

#### Business Value / Room Revenue Relationship







H L HospitalityLawyer.com











#### Segregating Intangible Assets

- Income Approach
  - Forecast Income and Expense
  - Deduct Replacement Allowance
  - =Net Operating Income
  - Deduct Start-Up Costs
  - Deduct FFE (return of and on)
  - Deduct Brand Premium (STR Index)
  - Capitalize resulting NOI (loaded rate)

| Tax Year:   2009   Type:   Full Service   Full Se